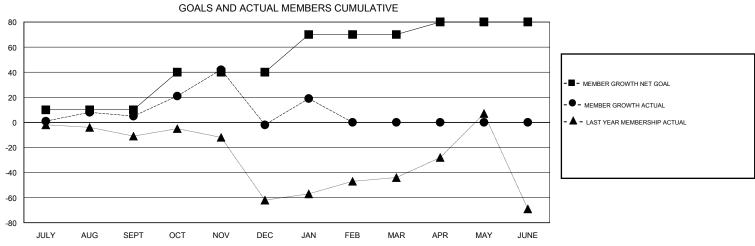

## MONTHLY MEMBERSHIP PROGRESS REPORT

## District 118 Y

Results as of: 1/31/2020





| DROPPED CLUBS: 1  DROPPED MEMBERS |         | 28 CLUBS OF 61 ADDED 1 OR MORE<br>NEW MEMBERS | GENDER DISTRIBU<br>MALE<br>FEMALE | <u>JTION</u> 496 (37.10%) 841 (62.90%) |     |
|-----------------------------------|---------|-----------------------------------------------|-----------------------------------|----------------------------------------|-----|
| DECEASED                          | 4       | CLICK HERE FOR CUMULATIVE MEMBERSHIP DATA     | TOTAL FAMILY UNIT MEMBERS         |                                        | 245 |
| CLUB CANCELLED OTHER              | 0<br>77 |                                               | FAMILY MEMBERS PAYING HALF DUES   |                                        | 127 |
| TOTAL                             | 81      |