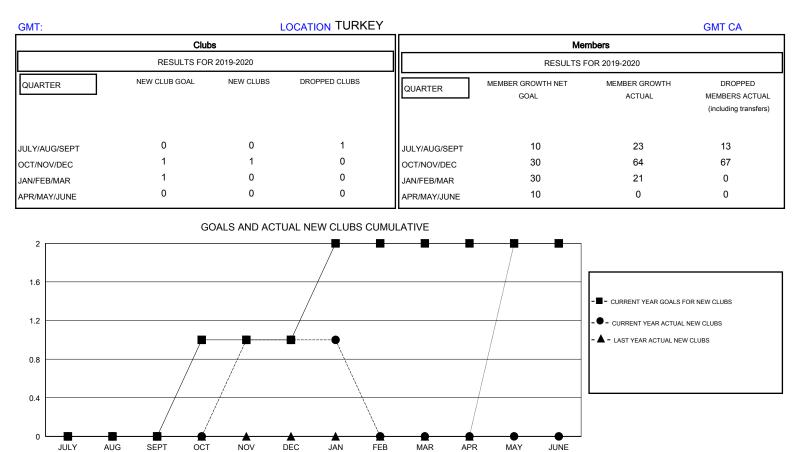

## MONTHLY MEMBERSHIP PROGRESS REPORT

## District 118 Y

Results as of: 1/31/2020





| DROPPED CLUBS: 1  DROPPED MEMBERS |         | 28 CLUBS OF 61 ADDED 1 OR MORE<br>NEW MEMBERS | GENDER DISTRIBU<br>MALE<br>FEMALE | <u>JTION</u> 496 (37.10%) 841 (62.90%) |     |
|-----------------------------------|---------|-----------------------------------------------|-----------------------------------|----------------------------------------|-----|
| DECEASED                          | 4       | CLICK HERE FOR CUMULATIVE MEMBERSHIP DATA     | TOTAL FAMILY UNIT MEMBERS         |                                        | 245 |
| CLUB CANCELLED OTHER              | 0<br>77 |                                               | FAMILY MEMBERS PAYING HALF DUES   |                                        | 127 |
| TOTAL                             | 81      |